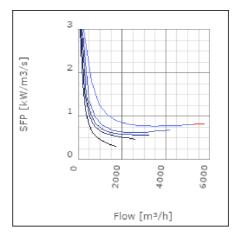

-controlled | 60      | °C    |
| Sound pressure level at 3 m                               | 45      | dB(A) |
| Length                                                    | 1068    | mm    |
| Width                                                     | 952     | mm    |
| Height                                                    | 705     | mm    |
| Weight                                                    | 86      | kg    |
| Enclosure class, motor                                    | 44      | IP    |
| Insulation class, motor                                   | F       |       |
| Duct connection                                           | 800x500 |       |
|                                                           | mm      |       |

www.ostberg.com Page 1/4



## Diagrams













www.ostberg.com Page 2/4



## Sound





|             |    | Tot | 63  | 125 | 250 | 500 | 1k | 2k | 4k | 8k |
|-------------|----|-----|-----|-----|-----|-----|----|----|----|----|
| Inlet       |    | -   | -   | -   | -   | -   | -  | -  | -  | -  |
| Outlet      |    | -   | -   | -   | -   | -   | -  | -  | -  | -  |
| Surrounding |    | -   | -   | -   | -   | -   | -  | -  | -  | -  |
| Surrounding |    | -   | -   | -   | -   | -   | -  | -  | -  | -  |
| 120         |    |     |     |     |     |     |    |    |    |    |
| 80          |    |     |     |     |     |     |    |    |    |    |
|             |    |     |     |     |     |     |    |    |    |    |
| 80          | 63 | 125 | 250 |     | 00  | 1k  | 2k | 4k |    | 8k |

#### **Parameter**

Distance: 3.000

Prop