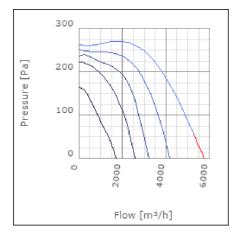

speed-controlled | 60      | °C    |
| Sound pressure level at 3 m                               | 45      | dB(A) |
| Length                                                    | 1068    | mm    |
| Width                                                     | 952     | mm    |
| Height                                                    | 705     | mm    |
| Weight                                                    | 86      | kg    |
| Enclosure class, motor                                    | 44      | IP    |
| Insulation class, motor                                   | F       |       |
| Duct connection                                           | 800x500 |       |
|                                                           | mm      |       |

www.ostberg.com Page 1/4



## Diagrams













www.ostberg.com Page 2/4



## Sound





|             |    | Tot | 63  | 125 | 250 | 500 | 1k | 2k | 4k | 8k |
|-------------|----|-----|-----|-----|-----|-----|----|----|----|----|
| Inlet       |    | -   | -   | -   | -   | -   | -  | -  | -  | -  |
| Outlet      |    | -   | -   | -   | -   | -   | -  | -  | -  | -  |
| Surrounding |    | -   | -   | -   | -   | -   | -  | -  | -  | -  |
| Surrounding |    | -   | -   | -   | -   | -   | -  | -  | -  | -  |
| 120         |    |     |     |     |     |     |    |    |    |    |
| 80          |    |     |     |     |     |     |    |    |    |    |
|             |    |     |     |     |     |     |    |    |    |    |
| 80          | 63 | 125 | 250 |     | 00  | 1k  | 2k | 4k |    | 8k |

#### **Parameter**

Distance: 3.000