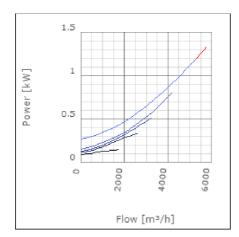

ontrolled | 60      | °C    |
| Sound pressure level at 3 m                               | 45      | dB(A) |
| Length                                                    | 1068    | mm    |
| Width                                                     | 952     | mm    |
| Height                                                    | 705     | mm    |
| Weight                                                    | 86      | kg    |
| Enclosure class, motor                                    | 44      | IP    |
| Insulation class, motor                                   | F       |       |
| Duct connection                                           | 800x500 |       |
|                                                           | mm      |       |

www.ostberg.com Page 1/4



## Diagrams













www.ostberg.com Page 2/4



## Sound





|             |    | Tot | 63  | 125 | 250 | 500 | 1k | 2k | 4k | 8k |
|-------------|----|-----|-----|-----|-----|-----|----|----|----|----|
| Inlet       |    | -   | -   | -   | -   | -   | -  | -  | -  | -  |
| Outlet      |    | -   | -   | -   | -   | -   | -  | -  | -  | -  |
| Surrounding |    | -   | -   | -   | -   | -   | -  | -  | -  | -  |
| Surrounding |    | -   | -   | -   | -   | -   | -  | -  | -  | -  |
| 120         |    |     |     |     |     |     |    |    |    |    |
| 80          |    |     |     |     |     |     |    |    |    |    |
|             |    |     |     |     |     |     |    |    |    |    |
| 80          | 63 | 125 | 250 |     | 00  | 1k  | 2k | 4k |    | 8k |

#### **Parameter**

Distance: 3.000

Propag