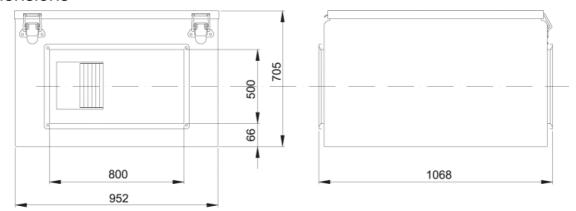

#### Technical data

| Parameter                                                 | Value   | Unit  |
|-----------------------------------------------------------|---------|-------|
| Voltage                                                   | 400     | V     |
| Phase                                                     | 3       | ~     |
| Frequency                                                 | 50      | Hz    |
| Power                                                     | 1.2     | kW    |
| Current                                                   | 2.8     | Α     |
| R.p.m.                                                    | 660     | r/m   |
| Max. temperature of transported air                       | 60      | °C    |
| Max. temperature of transported air when speed-controlled | 60      | °C    |
| Sound pressure level at 3 m                               | 45      | dB(A) |
| Length                                                    | 1068    | mm    |
| Width                                                     | 952     | mm    |
| Height                                                    | 705     | mm    |
| Weight                                                    | 86      | kg    |
| Enclosure class, motor                                    | 44      | IP    |
| Insulation class, motor                                   | F       |       |
| Duct connection                                           | 800x500 |       |
|                                                           | mm      |       |

#### **Dimensions**