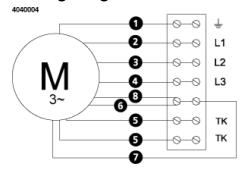

# Wiring diagram

- M = Fan Motor
- M1) = Fan Motor
- M2 = Fan Motor
- M3 = Rotor Motor
- 1 = Yellow/Green
- 2 = Black
- A = Blue
- 4 = Brown
- = White (TW)
- 3 = Orange
- 7 = Grey
- 8 = Red
- 9 = Green
- 10= Violet