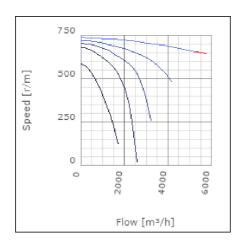

ed-controlled | 60      | °C    |
| Sound pressure level at 3 m                               | 45      | dB(A) |
| Length                                                    | 1068    | mm    |
| Width                                                     | 952     | mm    |
| Height                                                    | 705     | mm    |
| Weight                                                    | 86      | kg    |
| Enclosure class, motor                                    | 44      | IP    |
| Insulation class, motor                                   | F       |       |
| Duct connection                                           | 800x500 |       |
|                                                           | mm      |       |

www.ostberg.com Page 1/4



## Diagrams













www.ostberg.com Page 2/4



## Sound





|             |    | Tot | 63  | 125 | 250 | 500 | 1k | 2k | 4k | 8k |
|-------------|----|-----|-----|-----|-----|-----|----|----|----|----|
| Inlet       |    | -   | -   | -   | -   | -   | -  | -  | -  | -  |
| Outlet      |    | -   | -   | -   | -   | -   | -  | -  | -  | -  |
| Surrounding |    | -   | -   | -   | -   | -   | -  | -  | -  | -  |
| Surrounding |    | -   | -   | -   | -   | -   | -  | -  | -  | -  |
| 120         |    |     |     |     |     |     |    |    |    |    |
| 80          |    |     |     |     |     |     |    |    |    |    |
|             |    |     |     |     |     |     |    |    |    |    |
| 80          | 63 | 125 | 250 |     | 00  | 1k  | 2k | 4k |    | 8k |

#### **Parameter**

Distance: 3.000

Pr