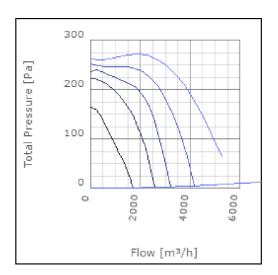

re level at 3 m                               | 45      | dB(A) |
| Length                                                    | 1068    | mm    |
| Width                                                     | 952     | mm    |
| Height                                                    | 705     | mm    |
| Weight                                                    | 86      | kg    |
| Enclosure class, motor                                    | 44      | IP    |
| Insulation class, motor                                   | F       |       |
| Duct connection                                           | 800x500 |       |
|                                                           | mm      |       |

www.ostberg.com Page 1/4



## Diagrams













www.ostberg.com Page 2/4



## Sound





|             |    | Tot | 63  | 125 | 250 | 500 | 1k | 2k | 4k | 8k |
|-------------|----|-----|-----|-----|-----|-----|----|----|----|----|
| Inlet       |    | -   | -   | -   | -   | -   | -  | -  | -  | -  |
| Outlet      |    | -   | -   | -   | -   | -   | -  | -  | -  | -  |
| Surrounding |    | -   | -   | -   | -   | -   | -  | -  | -  | -  |
| Surrounding |    | -   | -   | -   | -   | -   | -  | -  | -  | -  |
| 120         |    |     |     |     |     |     |    |    |    |    |
| 80          |    |     |     |     |     |     |    |    |    |    |
|             |    |     |     |     |     |     |    |    |    |    |
| 80          | 63 | 125 | 250 |     | 00  | 1k  | 2k | 4k |    | 8k |

#### **Parameter**

Distance: 3.000

Propagation type: Hemi-spherical

Equivalent absor