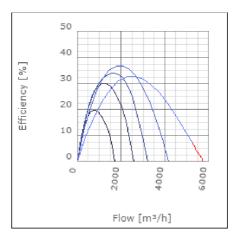

trolled | 60      | °C    |
| Sound pressure level at 3 m                               | 45      | dB(A) |
| Length                                                    | 1068    | mm    |
| Width                                                     | 952     | mm    |
| Height                                                    | 705     | mm    |
| Weight                                                    | 86      | kg    |
| Enclosure class, motor                                    | 44      | IP    |
| Insulation class, motor                                   | F       |       |
| Duct connection                                           | 800x500 |       |
|                                                           | mm      |       |

www.ostberg.com Page 1/4



## Diagrams













www.ostberg.com Page 2/4



## Sound





|             |    | Tot | 63  | 125 | 250 | 500 | 1k | 2k | 4k | 8k |
|-------------|----|-----|-----|-----|-----|-----|----|----|----|----|
| Inlet       |    | -   | -   | -   | -   | -   | -  | -  | -  | -  |
| Outlet      |    | -   | -   | -   | -   | -   | -  | -  | -  | -  |
| Surrounding |    | -   | -   | -   | -   | -   | -  | -  | -  | -  |
| Surrounding |    | -   | -   | -   | -   | -   | -  | -  | -  | -  |
| 120         |    |     |     |     |     |     |    |    |    |    |
| 80          |    |     |     |     |     |     |    |    |    |    |
|             |    |     |     |     |     |     |    |    |    |    |
| 80          | 63 | 125 | 250 |     | 00  | 1k  | 2k | 4k |    | 8k |

#### **Parameter**

Distance: 3.000

Propagat