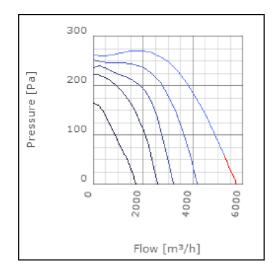

sure level at 3 m                               | 45      | dB(A) |
| Length                                                    | 1068    | mm    |
| Width                                                     | 952     | mm    |
| Height                                                    | 705     | mm    |
| Weight                                                    | 86      | kg    |
| Enclosure class, motor                                    | 44      | IP    |
| Insulation class, motor                                   | F       |       |
| Duct connection                                           | 800x500 |       |
|                                                           | mm      |       |

www.ostberg.com Page 1/4



## Diagrams













www.ostberg.com Page 2/4



## Sound





|             |    | Tot | 63  | 125 | 250 | 500 | 1k | 2k | 4k | 8k |
|-------------|----|-----|-----|-----|-----|-----|----|----|----|----|
| Inlet       |    | -   | -   | -   | -   | -   | -  | -  | -  | -  |
| Outlet      |    | -   | -   | -   | -   | -   | -  | -  | -  | -  |
| Surrounding |    | -   | -   | -   | -   | -   | -  | -  | -  | -  |
| Surrounding |    | -   | -   | -   | -   | -   | -  | -  | -  | -  |
| 120         |    |     |     |     |     |     |    |    |    |    |
| 80          |    |     |     |     |     |     |    |    |    |    |
|             |    |     |     |     |     |     |    |    |    |    |
| 80          | 63 | 125 | 250 |     | 00  | 1k  | 2k | 4k |    | 8k |

#### **Parameter**

Distance: 3.000

Propagation type: Hemi-spherical

Equivalent abs