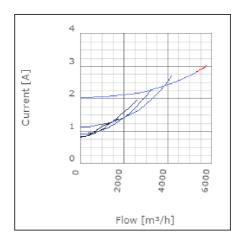

peed-controlled | 60      | °C    |
| Sound pressure level at 3 m                               | 45      | dB(A) |
| Length                                                    | 1068    | mm    |
| Width                                                     | 952     | mm    |
| Height                                                    | 705     | mm    |
| Weight                                                    | 86      | kg    |
| Enclosure class, motor                                    | 44      | IP    |
| Insulation class, motor                                   | F       |       |
| Duct connection                                           | 800x500 |       |
|                                                           | mm      |       |

www.ostberg.com Page 1/4



## Diagrams













www.ostberg.com Page 2/4



## Sound





|             |    | Tot | 63  | 125 | 250 | 500 | 1k | 2k | 4k | 8k |
|-------------|----|-----|-----|-----|-----|-----|----|----|----|----|
| Inlet       |    | -   | -   | -   | -   | -   | -  | -  | -  | -  |
| Outlet      |    | -   | -   | -   | -   | -   | -  | -  | -  | -  |
| Surrounding |    | -   | -   | -   | -   | -   | -  | -  | -  | -  |
| Surrounding |    | -   | -   | -   | -   | -   | -  | -  | -  | -  |
| 120         |    |     |     |     |     |     |    |    |    |    |
| 80          |    |     |     |     |     |     |    |    |    |    |
|             |    |     |     |     |     |     |    |    |    |    |
| 80          | 63 | 125 | 250 |     | 00  | 1k  | 2k | 4k |    | 8k |

#### **Parameter**

Distance: 3.000